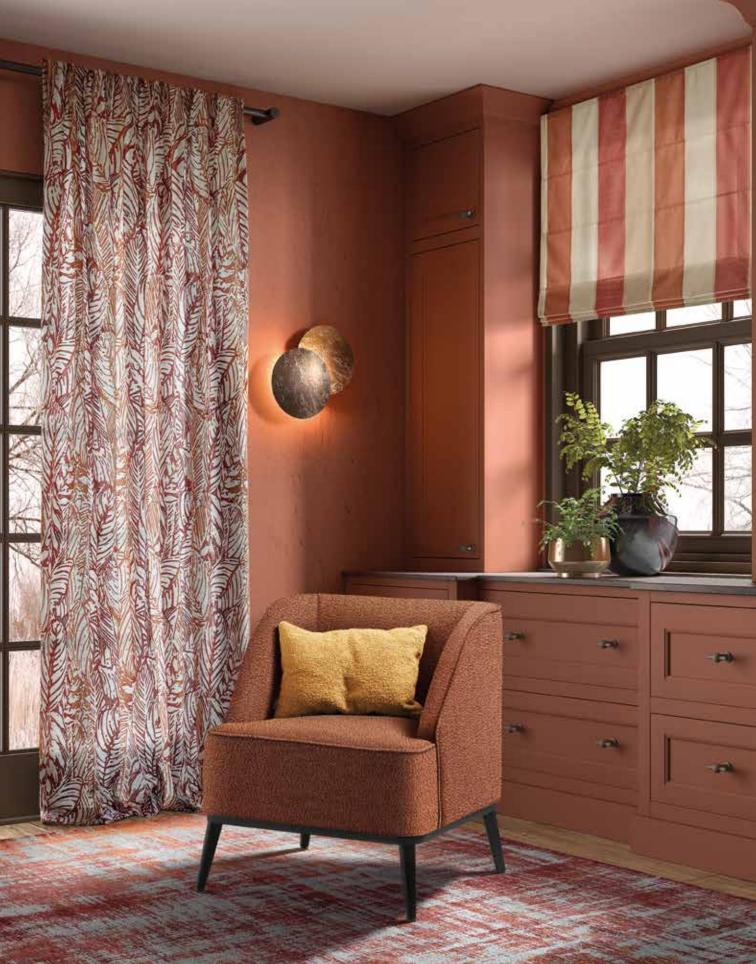

160 x 230 cm (5 ft 3 x 7 ft 6) 200 x 290 cm (6 ft 6 x 9 ft 6) 240 x 340 cm (7 ft 10 x 11 ft 1)

CLOCKWISE FROM TOP LEFT: PANAMA 2, VANCOUVER 2, 16, FELICIA 3

LEFT PAGE (CLOCKWISE FROM TOP RIGHT): MERCURY 6, GEMINI 9, ATLAS 9, MERCURY 8 RIGHT PAGE: CURTAIN: GEMINI 5, RUG: TESSA 5