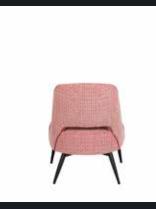

HELENA 4

NAOMI 4

HELENA 8

NAOMI 8

Designed to accommodate one, the brand new ALBA club chair collection is dedicated to those who value quality, comfort, and aesthetics. It comes in four models: two with armrests and two without.

Whether to lounge carelessly or to sit with dignity, you will never lack comfort and support in your ALBA clubchair.

They can be adorned by a wide range of fabrics. Let the fresh and bright ones spark joy, or find soothing happiness in the soft and sumptuous.