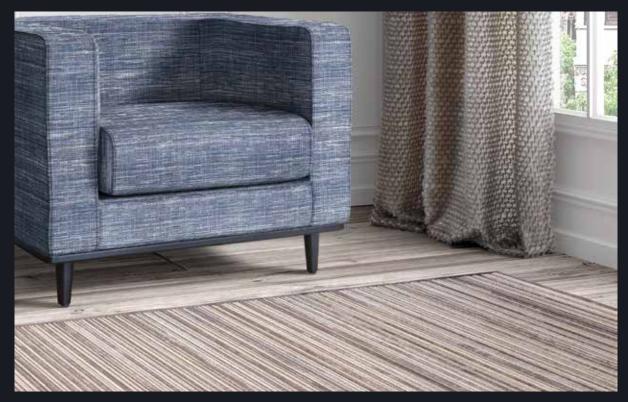

TESSA 3

TESSA 5

TESSA 7

TESSA 8

170 x 240 cm (5 ft 7 x 7 ft 10) 200 x 280 cm (6 ft 6 x 9 ft 2) 240 x 340 cm (7 ft 10 x 11 ft 1)

240 cm (7 ft 10) Ø

**TESSA 16** 

RIGHT PAGE: CLUBCHAIR: BORIS WITH FABRIC VANCOUVER 16, CUSHION: VANCOUVER 2, CURTAIN: RIVOLI 0, STORE: SEINE 0, RUG: TESSA 16