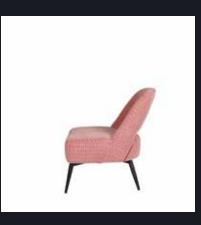

HELENA 4

NAOMI 4

HELENA 8

NAOMI 8

Designed to accommodate one, the brand new ALBA club chair collection is dedicated to those who value quality, comfort, and aesthetics. It comes in four models: two with armrests and two without.

Whether to lounge carelessly or to sit with dignity, you will never lack comfort and support in your ALBA clubchair.

They can be adorned by a wide range of fabrics. Let the fresh and bright ones spark joy, or find soothing happiness in the soft and sumptuous.