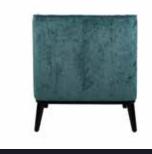

HELENA 4

NAOMI 4

HELENA 8

NAOMI 8

Designed to accommodate one, the brand new ALBA club chair collection is dedicated to those who value quality, comfort, and aesthetics. It comes in four models: two with armrests and two without.

Whether to lounge carelessly or to sit with dignity, you will never lack comfort and support in your ALBA clubchair.

They can be adorned by a wide range of fabrics. Let the fresh and bright ones spark joy, or find soothing happiness in the soft and sumptuous.