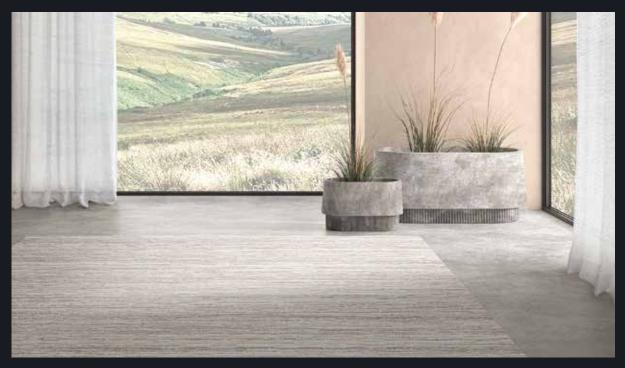

160 x 230 cm (5 ft 3 x 7 ft 6) 200 x 290 cm (6 ft 6 x 9 ft 6) 240 x 340 cm (7 ft 10 x 11 ft 1)

CLOCKWISE FROM TOP LEFT: PANAMA 2, VANCOUVER 2, 16, FELICIA 3

LEFT PAGE (CLOCKWISE FROM TOP RIGHT): MERCURY 6, GEMINI 9, ATLAS 9, MERCURY 8 RIGHT PAGE: CURTAIN: GEMINI 5, RUG: TESSA 5