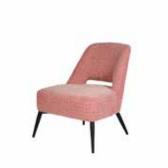

HELENA 4

NAOMI 4

HELENA 8

NAOMI 8

Designed to accommodate one, the brand new ALBA club chair collection is dedicated to those who value quality, comfort, and aesthetics. It comes in four models: two with armrests and two without.

Whether to lounge carelessly or to sit with dignity, you will never lack comfort and support in your ALBA clubchair.

They can be adorned by a wide range of fabrics. Let the fresh and bright ones spark joy, or find soothing happiness in the soft and sumptuous.