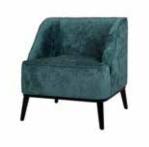

HELENA 4

NAOMI 4

HELENA 8

NAOMI 8

Designed to accommodate one, the brand new ALBA club chair collection is dedicated to those who value quality, comfort, and aesthetics. It comes in four models: two with armrests and two without.

Whether to lounge carelessly or to sit with dignity, you will never lack comfort and support in your ALBA clubchair.

They can be adorned by a wide range of fabrics. Let the fresh and bright ones spark joy, or find soothing happiness in the soft and sumptuous.