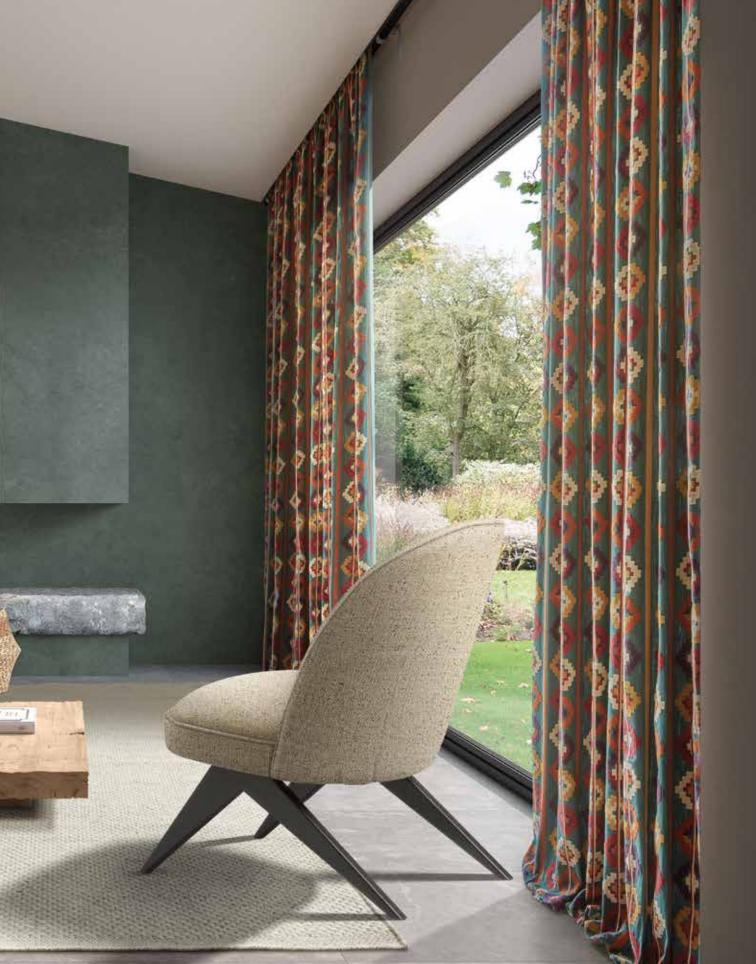

160 x 230 cm (5 ft 3 x 7 ft 6) 200 x 290 cm (6 ft 6 x 9 ft 6) 240 x 340 cm (7 ft 10 x 11 ft 1)

CLOCKWISE FROM TOP LEFT: PANAMA 2, VANCOUVER 2, 16, FELICIA 3

LEFT PAGE (CLOCKWISE FROM TOP RIGHT): MERCURY 6, GEMINI 9, ATLAS 9, MERCURY 8 RIGHT PAGE: CURTAIN: GEMINI 5, RUG: TESSA 5