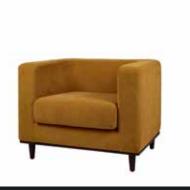

HELENA 4

NAOMI 4

HELENA 8

NAOMI 8

Designed to accommodate one, the brand new ALBA club chair collection is dedicated to those who value quality, comfort, and aesthetics. It comes in four models: two with armrests and two without.

Whether to lounge carelessly or to sit with dignity, you will never lack comfort and support in your ALBA clubchair.

They can be adorned by a wide range of fabrics. Let the fresh and bright ones spark joy, or find soothing happiness in the soft and sumptuous.

A multitude of colours and materials are available to suit your desire.