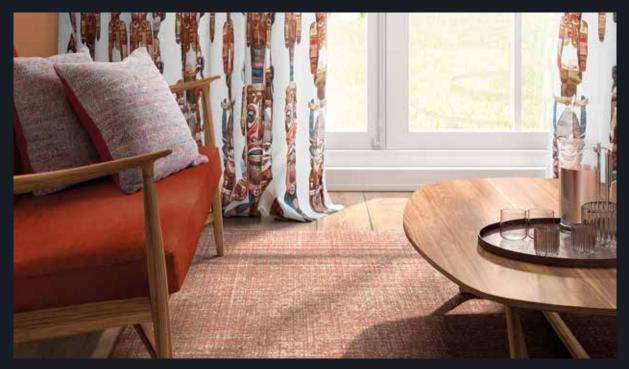

160 x 230 cm (5 ft 3 x 7 ft 6) 200 x 290 cm (6 ft 6 x 9 ft 6) 240 x 340 cm (7 ft 10 x 11 ft 1)

LEFT PAGE: CUSHIONS (FROM LEFT TO RIGHT): VANCOUVER 16, VANCOUVER 2, FELICIA 3, VANCOUVER 12, BIG SOFA WITH FABRIC VANCOUV RIGHT PAGE: CURTAINS: FELICIA 3, CLUBCHAIR: SACHA WITH FABRIC OTTAWA 5A, RUG: ADELE 8