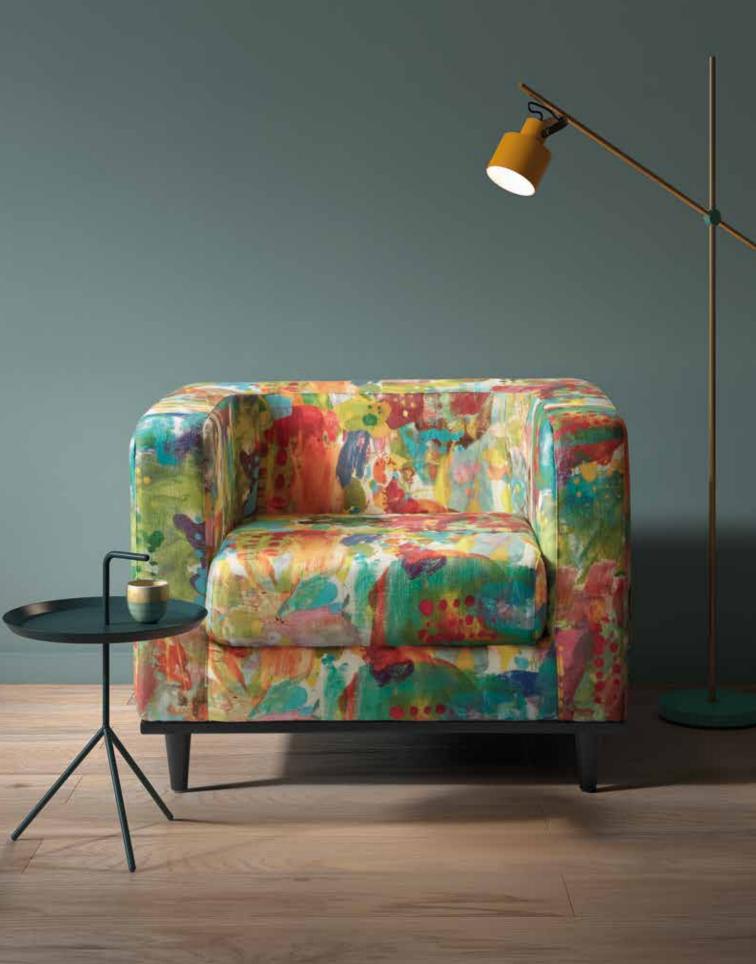

HELENA 4

NAOMI 4

HELENA 8

NAOMI 8

Designed to accommodate one, the brand new ALBA club chair collection is dedicated to those who value quality, comfort, and aesthetics. It comes in four models: two with armrests and two without.

Whether to lounge carelessly or to sit with dignity, you will never lack comfort and support in your ALBA clubchair.

They can be adorned by a wide range of fabrics. Let the fresh and bright ones spark joy, or find soothing happiness in the soft and sumptuous.

A multitude of colours and materials are available to suit your desire.