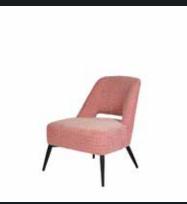

HELENA 4

NAOMI 4

HELENA 8

NAOMI 8

Designed to accommodate one, the brand new ALBA club chair collection is dedicated to those who value quality, comfort, and aesthetics. It comes in four models: two with armrests and two without.

Whether to lounge carelessly or to sit with dignity, you will never lack comfort and support in your ALBA clubchair.

They can be adorned by a wide range of fabrics. Let the fresh and bright ones spark joy, or find soothing happiness in the soft and sumptuous.

A multitude of colours and materials are available to suit your desire.