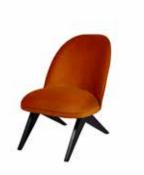

HELENA 4

NAOMI 4

HELENA 8

NAOMI 8

Designed to accommodate one, the brand new ALBA club chair collection is dedicated to those who value quality, comfort, and aesthetics. It comes in four models: two with armrests and two without.

Whether to lounge carelessly or to sit with dignity, you will never lack comfort and support in your ALBA clubchair.

They can be adorned by a wide range of fabrics. Let the fresh and bright ones spark joy, or find soothing happiness in the soft and sumptuous.

A multitude of colours and materials are available to suit your desire.