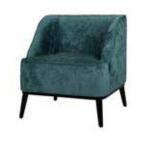

HELENA 4

NAOMI 4

HELENA 8

NAOMI 8

Designed to accommodate one, the brand new ALBA club chair collection is dedicated to those who value quality, comfort, and aesthetics. It comes in four models: two with armrests and two without.

Whether to lounge carelessly or to sit with dignity, you will never lack comfort and support in your ALBA clubchair.

They can be adorned by a wide range of fabrics. Let the fresh and bright ones spark joy, or find soothing happiness in the soft and sumptuous.

A multitude of colours and materials are available to suit your desire.