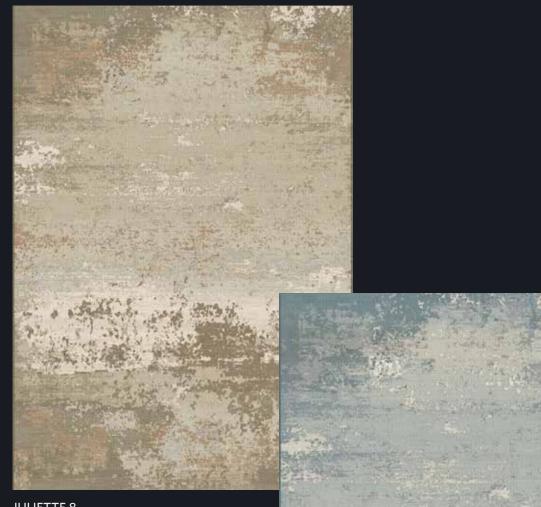

#### **ROXANNE 7**

160 x 230 cm (5 ft 3 x 7 ft 6) 200 x 290 cm (6 ft 6 x 9 ft 6) 240 x 340 cm (7 ft 10 x 11 ft 1) Special sizes 160 cm (5 ft 3) Ø 200 cm (6 ft 6) Ø 240 cm (7 ft 10) Ø

JULIETTE 8

JULIETTE 1