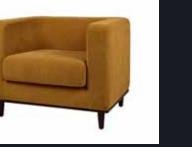

HELENA 4

NAOMI 4

HELENA 8

NAOMI 8

Designed to accommodate one, the brand new ALBA club chair collection is dedicated to those who value quality, comfort, and aesthetics. It comes in four models: two with armrests and two without.

Whether to lounge carelessly or to sit with dignity, you will never lack comfort and support in your ALBA clubchair.

They can be adorned by a wide range of fabrics. Let the fresh and bright ones spark joy, or find soothing happiness in the soft and sumptuous.