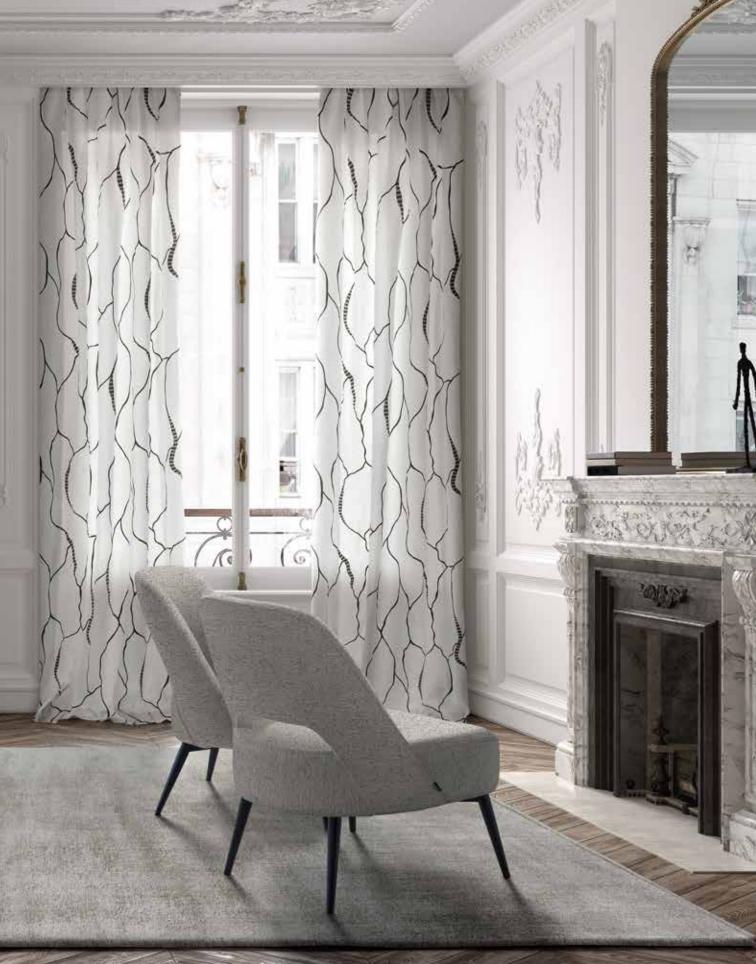

160 x 230 cm (5 ft 3 x 7 ft 6) 200 x 290 cm (6 ft 6 x 9 ft 6) 240 x 340 cm (7 ft 10 x 11 ft 1)

CLOCKWISE FROM TOP LEFT: PANAMA 2, VANCOUVER 2, 16, FELICIA 3

LEFT PAGE (CLOCKWISE FROM TOP RIGHT): MERCURY 6, GEMINI 9, ATLAS 9, MERCURY 8 RIGHT PAGE: CURTAIN: GEMINI 5, RUG: TESSA 5