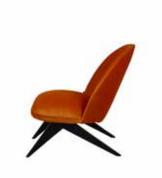

HELENA 4

NAOMI 4

HELENA 8

NAOMI 8

Designed to accommodate one, the brand new ALBA club chair collection is dedicated to those who value quality, comfort, and aesthetics. It comes in four models: two with armrests and two without.

Whether to lounge carelessly or to sit with dignity, you will never lack comfort and support in your ALBA clubchair.

They can be adorned by a wide range of fabrics. Let the fresh and bright ones spark joy, or find soothing happiness in the soft and sumptuous.