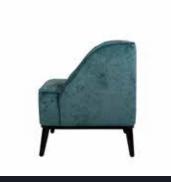

HELENA 4

NAOMI 4

HELENA 8

NAOMI 8

Designed to accommodate one, the brand new ALBA club chair collection is dedicated to those who value quality, comfort, and aesthetics. It comes in four models: two with armrests and two without.

Whether to lounge carelessly or to sit with dignity, you will never lack comfort and support in your ALBA clubchair.

They can be adorned by a wide range of fabrics. Let the fresh and bright ones spark joy, or find soothing happiness in the soft and sumptuous.