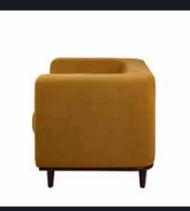

HELENA 4

NAOMI 4

HELENA 8

NAOMI 8

Designed to accommodate one, the brand new ALBA club chair collection is dedicated to those who value quality, comfort, and aesthetics. It comes in four models: two with armrests and two without.

Whether to lounge carelessly or to sit with dignity, you will never lack comfort and support in your ALBA clubchair.

They can be adorned by a wide range of fabrics. Let the fresh and bright ones spark joy, or find soothing happiness in the soft and sumptuous.