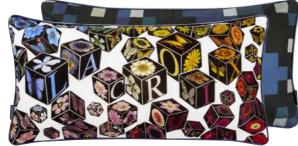

# Christian Lacroix

MAISON

**CUSHIONS** 

Feather Park - Jais
50 x 50cm 20 x 20"
CCCL0620

Graphic leaf and palm forms in delicate shades are the feature of this cushion. Digitally printed onto velvet, reversing to cotton sateen, this cushion is finished with turquoise velvet piping.

#### Feather Park - Jais 130 x 180cm 51 x 71" BLCL5007

Graphic leaf and palm forms in delicate shades are the feature of this dramatic dark throw. Digitally printed onto luxurious merino wool and finished with a hemmed edge.