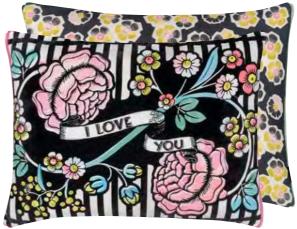

In Love - Multicolore
60 x 45cm 24 x 18" CCCL0617
This vintage inspired design is enhanced with a black flock print. Reversing to a floral, printed onto cotton sateen and finished with double piping in pink and

green velvet.

Garden Mix - Multicolore 60 x 45cm 24 x 18" CCCL0615 Embroidered flowers and leaves feature on cotton sateen, in this floral cushion. Reversing to black, this cushion is completed with fuchsia velvet piping.