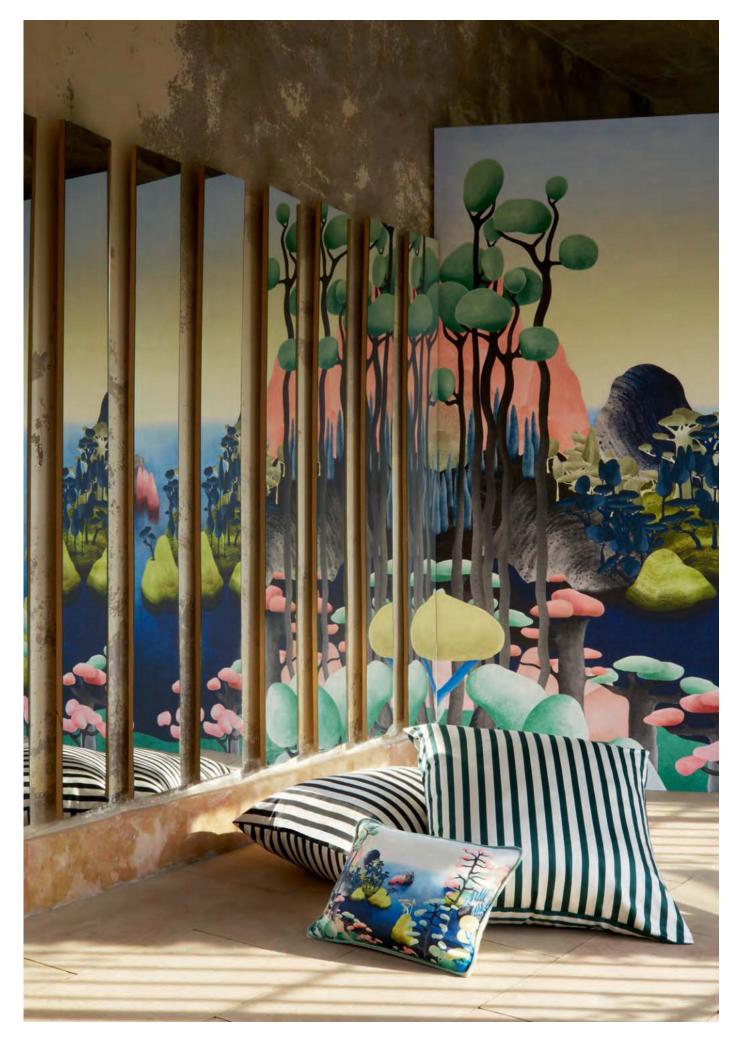

MAISON

The Christian Lacroix approach to design is to tell unique and memorable stories, and have you partake in the adventure. Their extravagance and spirit are matched only by their determination to fulfil a unique vision for your home. The range of accessories developed by Christian Lacroix Maison promise incomparable designs with the finest of finishing. Eclectic and eccentric cushions, throws and rugs await your discovery. A selection of our rugs are now available to order in bespoke sizes.

# Christian Lacroix

MAISON

**CUSHIONS** 

Feather Park - Jais
50 x 50cm 20 x 20"
CCCL0620

Graphic leaf and palm forms in delicate shades are the feature of this cushion. Digitally printed onto velvet, reversing to cotton sateen, this cushion is finished with turquoise velvet piping.

#### Feather Park - Jais 130 x 180cm 51 x 71" BLCL5007

Graphic leaf and palm forms in delicate shades are the feature of this dramatic dark throw. Digitally printed onto luxurious merino wool and finished with a hemmed edge.

#### Feather Park - Marais 130 x 180cm 51 x 71" BLCL5008

Graphic leaf and palm forms in delicate shades are the feature of this dramatic powder blue throw. Digitally printed onto luxurious merino wool and finished with a hemmed edge.