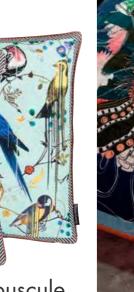

Birds Sinfonia - Crépuscule 50 x 50cm 20 x 20" CCCL0531 Printed onto cotton.

Flowerworks - Camélia
55 x 55cm 22 x 22" CCCL0612
Printed onto luxurious velvet with cotton sateen
on the reverse.

Oiseau Fleur - Bourgeon