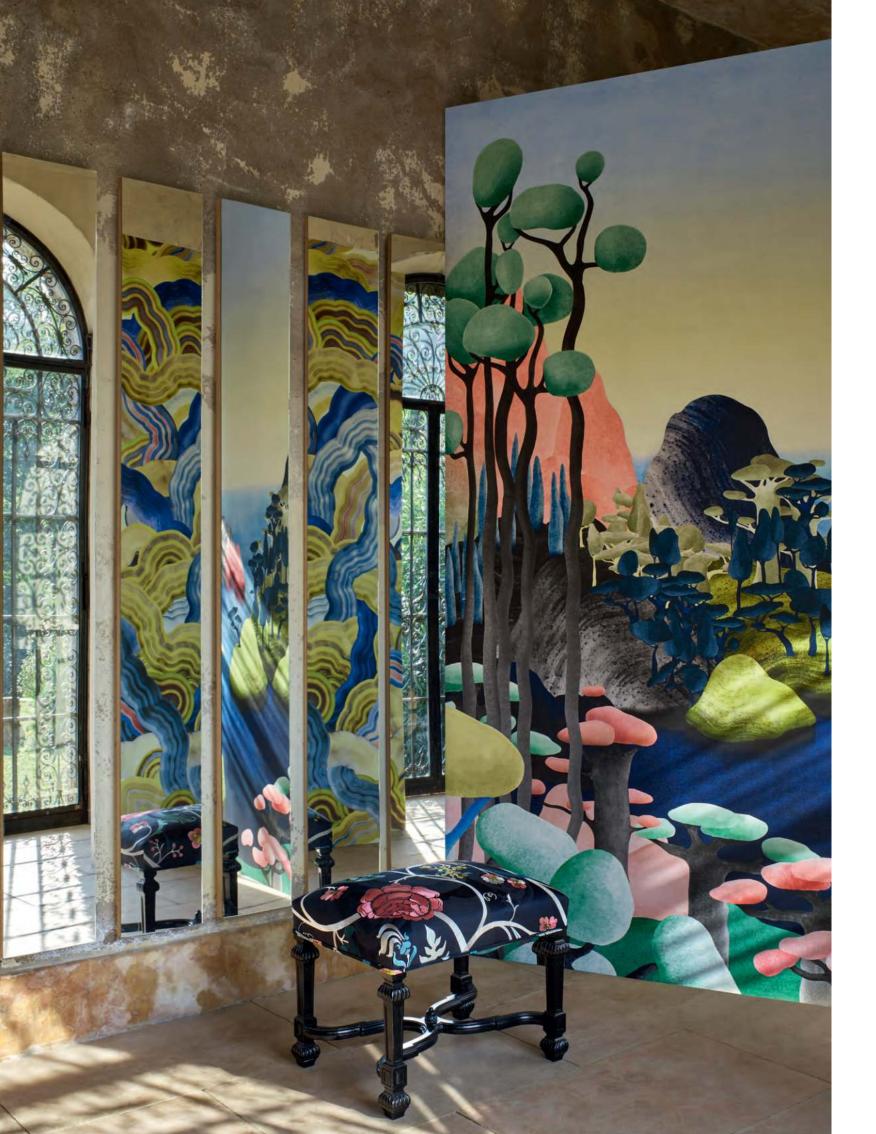

MAISON

The Christian Lacroix approach to design is to tell unique and memorable stories, and have you partake in the adventure. Their extravagance and spirit are matched only by their determination to fulfil a unique vision for your home. The range of accessories developed by Christian Lacroix Maison promise incomparable designs with the finest of finishing. Eclectic and eccentric cushions, throws and rugs await your discovery. A selection of our rugs are now available to order in bespoke sizes.









# Christian Lacroix

MAISON

**CUSHIONS** 



Feather Park - Jais
50 x 50cm 20 x 20"
CCCL0620

Graphic leaf and palm forms in delicate shades are the feature of this cushion. Digitally printed onto velvet, reversing to cotton sateen, this cushion is finished with turquoise velvet pipi