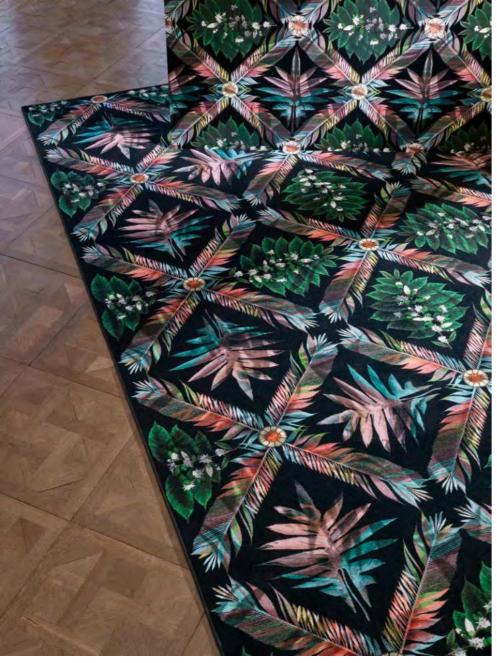

#### Feather Park Jais

Digitally Printed,100% Polyamide RUGČL0352 200 x 300cm 6'6 x 9'8"

Tempera - Multicolore Garance \*
Hand Tufted Pile, 78% Viscose, 22% Wool, Backing 100%
Cotton

DHRCL003/01 160 x 260cm 5'2 x 8'5" DHRCL004/01 200 x 300cm 6'6 x 9'8"