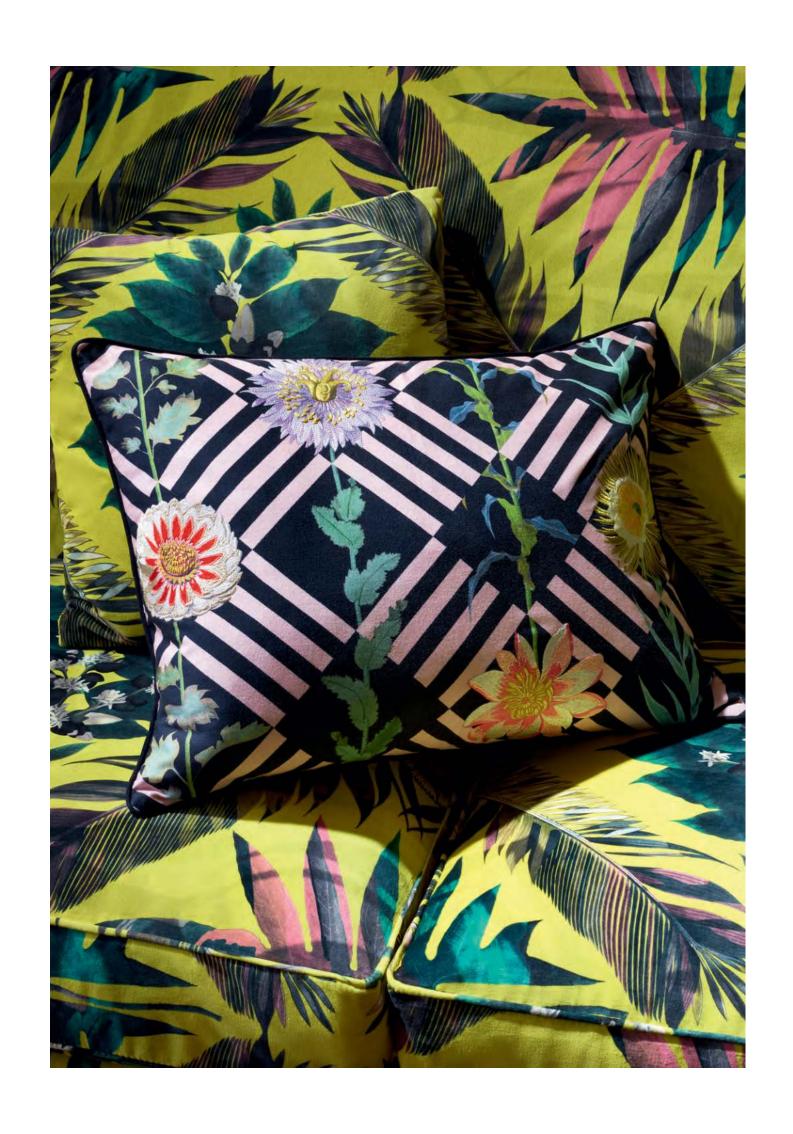

# Christian Lacroix

MAISON

**CUSHIONS** 

Feather Park - Jais
50 x 50cm 20 x 20"
CCCL0620

Graphic leaf and palm forms in delicate shades are the feature of this cushion. Digitally printed onto velvet, reversing to cotton sateen, this cushion is finished with turquoise velvet piping.