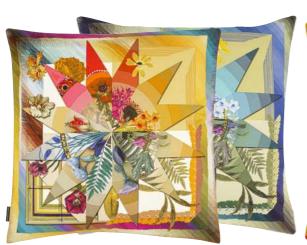

# Christian Lacroix

MAISON

**CUSHIONS** 

Feather Park - Jais
50 x 50cm 20 x 20"
CCCL0620

Graphic leaf and palm forms in delicate shades are the feature of this cushion. Digitally printed onto velvet, reversing to cotton sateen, this cushion is finished with turquoise velvet piping.

#### Feather Park - Jais 130 x 180cm 51 x 71" BLCL5007

Graphic leaf and palm forms in delicate shades are the feature of this dramatic dark throw. Digitally printed onto luxurious merino wool and finished with a hemmed edge.

#### Feather Park - Marais 130 x 180cm 51 x 71" BLCL5008

Graphic leaf and palm forms in delicate shades are the feature of this dramatic powder blue throw. Digitally printed onto luxurious merino wool and finished with a hemmed edge.