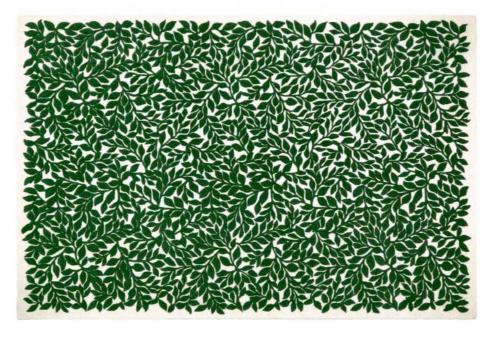

Bosquet - Carbone \*
Hand Tufted Pile, 100% Wool, Backing 100% Cotton RUGCL0347 250cm diameter 8'2"

Bosquet - Roseau \*
Hand Tufted Pile, 100% Wool,
Backing 100% Cotton

RUGCL0338 160 x 260cm 5'2 x 8'5" RUGCL0339 200 x 300cm 6'6 x 9'8" RUGCL0340 250 x 350cm 8'2 x 11'5"