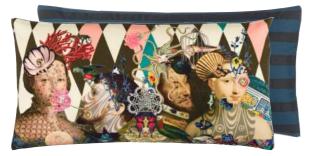

MAISON CUSHIONS

Lacroix Photocall - Multicolore 55 x 55cm 22 x 22" CCCL0604 Printed onto sultan silk with a cotton sateen reverse.

Arlecchino Wood - Multicolore
50 x 50cm 20 x 20" CCCL0603
Printed onto luxurious velvet with a cotton
sateen print on the reverse.