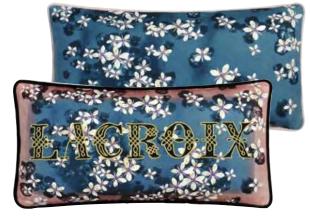

Flowers Galaxy - Multicolore 50 x 50cm 20 x 20" CCCL0593

Printed onto luxurious velvet with a cotton sateen reverse.