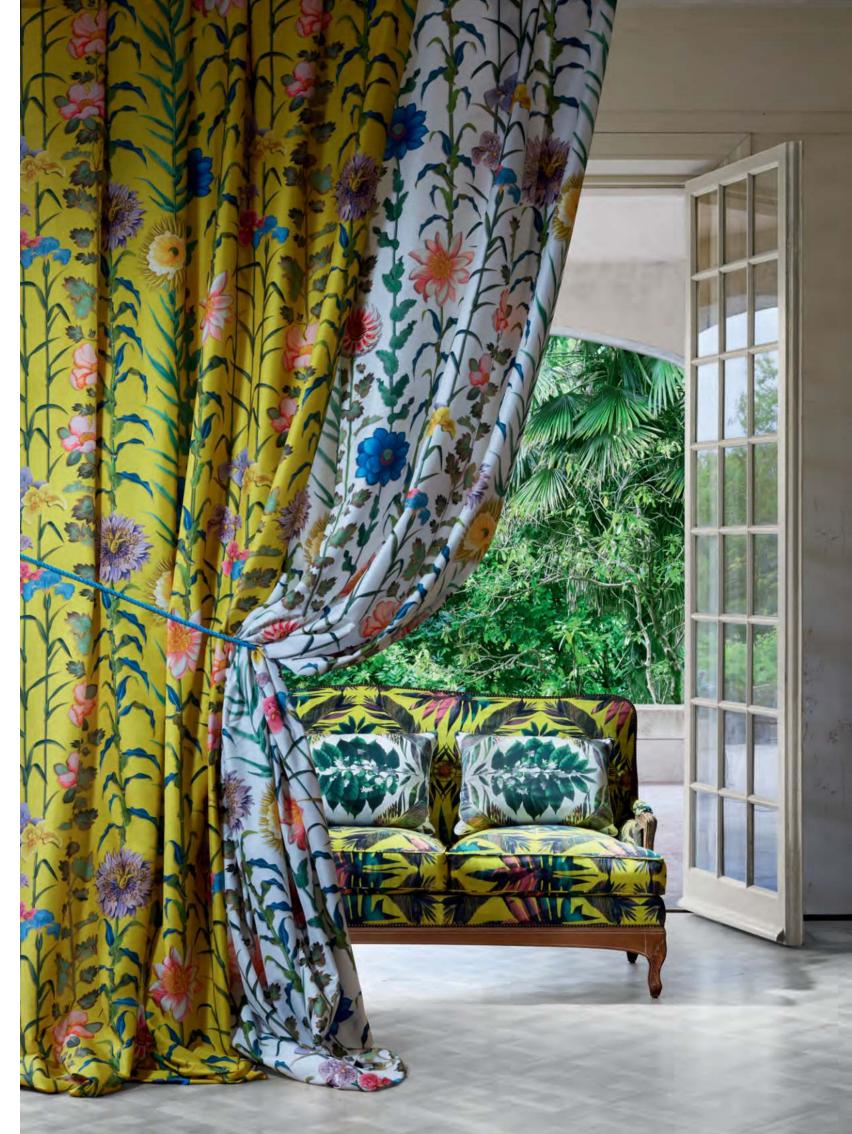

# Christian Lacroix

MAISON

**CUSHIONS** 

Feather Park - Jais
50 x 50cm 20 x 20"
CCCL0620

Graphic leaf and palm forms in delicate shades are the feature of this cushion. Digitally printed onto velvet, reversing to cotton sateen, this cushion is finished with turquoise velvet piping.

#### Feather Park - Jais 130 x 180cm 51 x 71" BLCL5007

Graphic leaf and palm forms in delicate shades are the feature of this dramatic dark throw. Digitally printed onto luxurious merino wool and finished with a hemmed edge.

#### Feather Park - Marais 130 x 180cm 51 x 71" BLCL5008

Graphic leaf and palm forms in delicate shades are the feature of this dramatic powder blue throw. Digitally printed onto luxurious merino wool and finished with a hemmed edge.