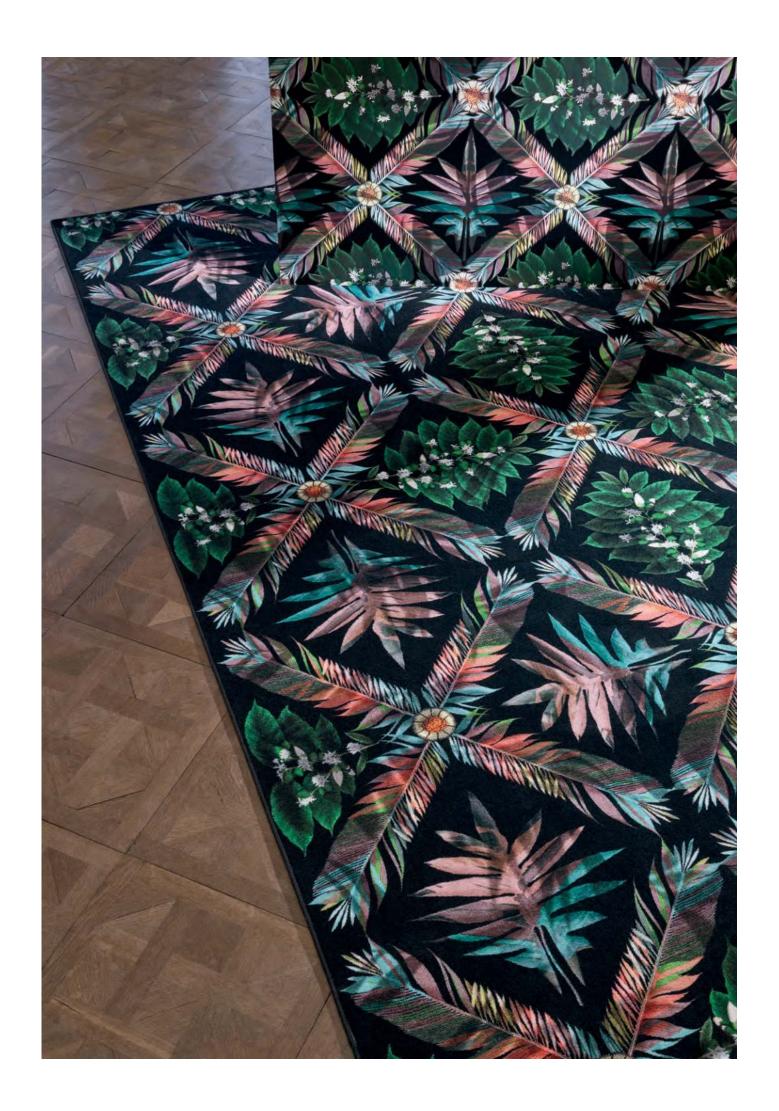

#### Feather Park Jais

Digitally Printed,100% Polyamide RUGČL0352 200 x 300cm 6'6 x 9'8"

Tempera - Multicolore Garance \*
Hand Tufted Pile, 78% Viscose, 22% Wool, Backing 100%
Cotton

DHRCL003/01 160 x 260cm 5'2 x 8'5" DHRCL004/01 200 x 300cm 6'6 x 9'8"