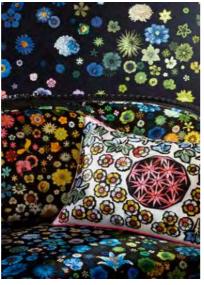

Flowers Galaxy - Multicolore 50 x 50cm 20 x 20" CCCL0593

Printed onto luxurious velvet with a cotton sateen reverse.