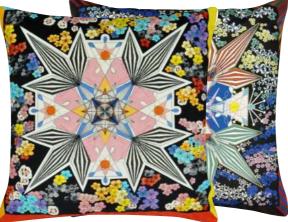

Flowers Galaxy - Multicolore 50 x 50cm 20 x 20" CCCL0593

Printed onto luxurious velvet with a cotton sateen reverse.