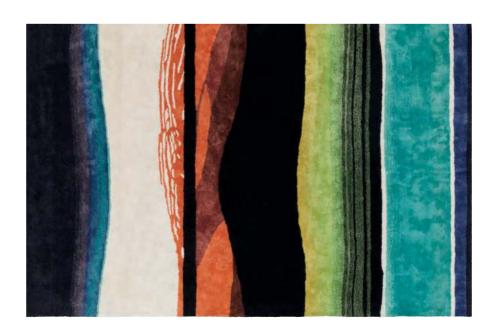

LCL5007

Graphic leaf and palm forms in delicate shades are the feature of this dramatic dark throw. Digitally printed onto luxurious merino wool and finished with a hemmed edge.



Do You Speak Lacroix? -Multicolore 130 x 180cm 51 x 71" BLCL5004

Printed onto pure Merino wool



#### Feather Park - Marais 130 x 180cm 51 x 71" BLCL5008

Graphic leaf and palm forms in delicate shades are the feature of this dramatic powder blue throw. Digitally printed onto luxurious merino wool and finished with a hemmed edge.







MAISON **RUGS** 

#### Feather Park Jais

Digitally Printed,100% Polyamide RUGČL0352 200 x 300cm 6'6 x 9'8"



Tempera - Multicolore Garance \*
Hand Tufted Pile, 78% Viscose, 22% Wool, Backing 100%
Cotton

DHRCL003/01 160 x 260cm 5'2 x 8'5" DHRCL004/01 200 x 300cm 6'6 x 9'8"



#### Pietra Dura - Multicolore \*

Hand Tufted Pile, 50% Wool, 50% Viscose, Backing 100%

RUGCL0344 160 x 260cm 5'2 x 8'5" RUGCL0345 200 x 300cm 6'6 x 9'8" RUGCL0346 250 x 350cm 8'2 x 11'5"



### Geisha - Prisme

Hand Tufted Pile, 50% Wool, 50% Viscose, Backing 100% Cotton

RUGCL0335 160 x 260cm 5'2 x 8'5" RUGCL0336 200 x 300cm 6'6 x 9'8" RUGCL0337 250 x 350cm 8'2 x 11'5"



Prête-Moi ta Plume! - Jais

Digitally Printed, Pile 100% Polyamide, Backing 100% Felt RUGCL0351 250cm diameter 8'2"



Mascarade - Graphite \*
Hand Tufted Pile, 50% Wool, 50% Viscose, Backing 100% Cotton

RUGCL0341 160 x 260cm 5'2 x 8'5" RUGCL0342 200 x 300cm 6'6 x 9'8" RUGCL0343 250 x 350cm 8'2 x 11'5"



Bosquet - Carbone \*
Hand Tufted Pile, 100% Wool, Backing 100% Cotton RUGCL0347 250cm diameter 8'2"



Bosquet