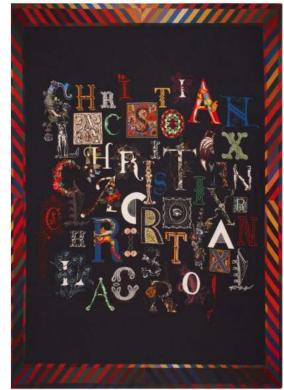

Do You Speak Lacroix? -Multicolore

40 x 40cm 16 x 16" CCCL0595 Fringed cushion, printed with embroidered highlights.

Monogram me Lacroix! -Multicolore 40 x 40cm 16 x 16" CCCL0594

Embroidered highlights and printed onto cotton sateen.