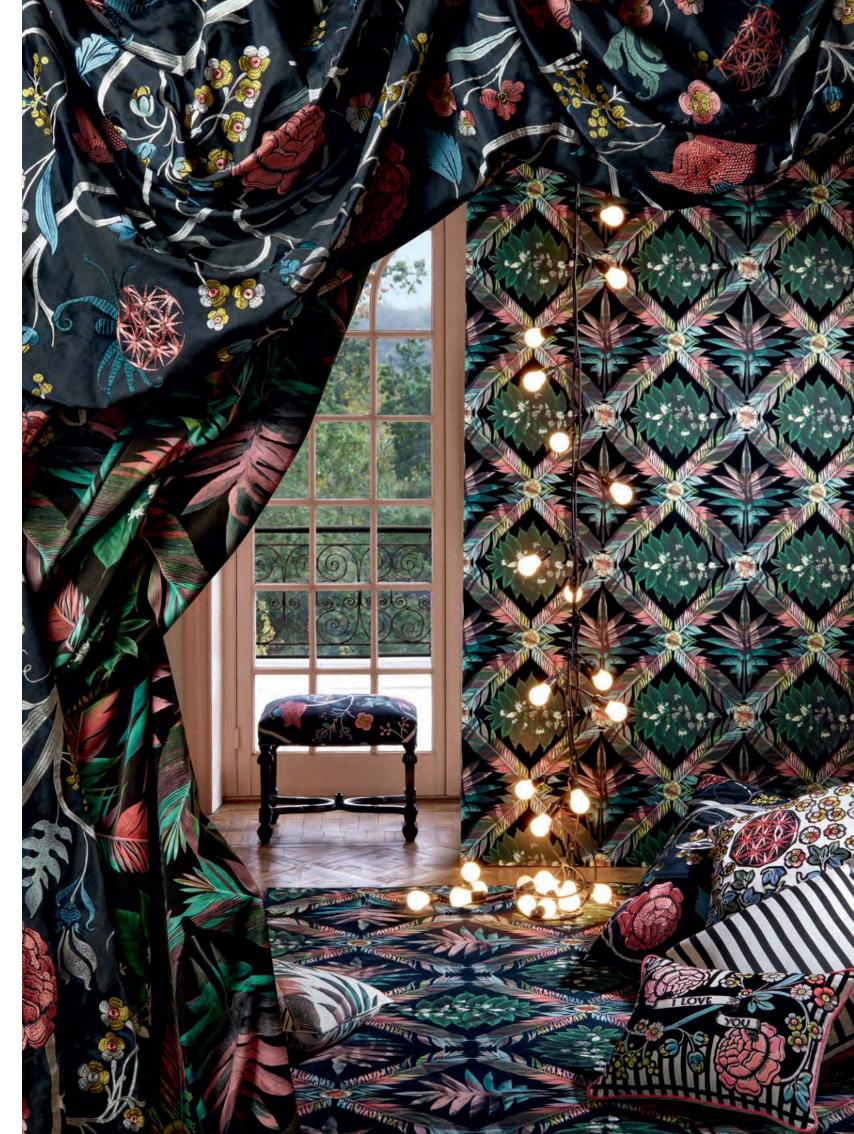

# Christian Lacroix

MAISON

**CUSHIONS** 

Feather Park - Jais
50 x 50cm 20 x 20"
CCCL0620

Graphic leaf and palm forms in delicate shades are the feature of this cushion. Digitally printed onto velvet, reversing to cotton sateen, this cushion is finished with turquoise velvet piping.

## Christian Lacroix

MAISON THROWS