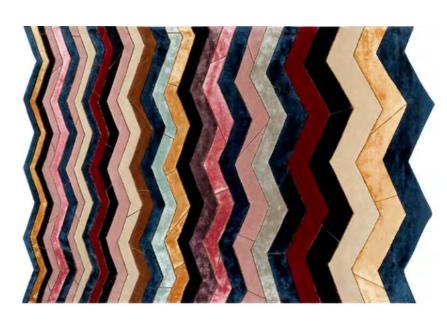

#### Feather Park Jais

Digitally Printed,100% Polyamide RUGČL0352 200 x 300cm 6'6 x 9'8"

Tempera - Multicolore Garance \*
Hand Tufted Pile, 78% Viscose, 22% Wool, Backing 100%
Cotton

DHRCL003/01 160 x 260cm 5'2 x 8'5" DHRCL004/01 200 x 300cm 6'6 x 9'8"