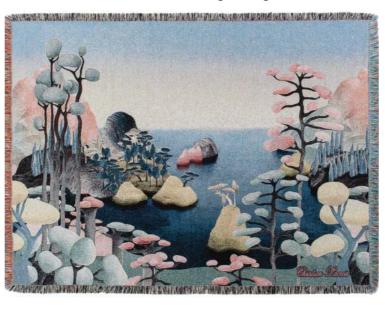

#### It's Paradise - Agat 137x183cm 51 x 71" BLCL5009

This jacquard woven throw depicts an imaginative island paradise scene. This new quality is woven with cotton and finished with a fringed edge on all sides.