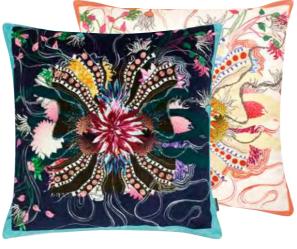

#### Precious - Iris 60 x 45cm 24 x 18" CCCL0623

Abstract swirls from coral and agate stone create this graphic cushion. Digitally printed onto luxurious velvet and reversing to a geometric pattern on cotton sateen.