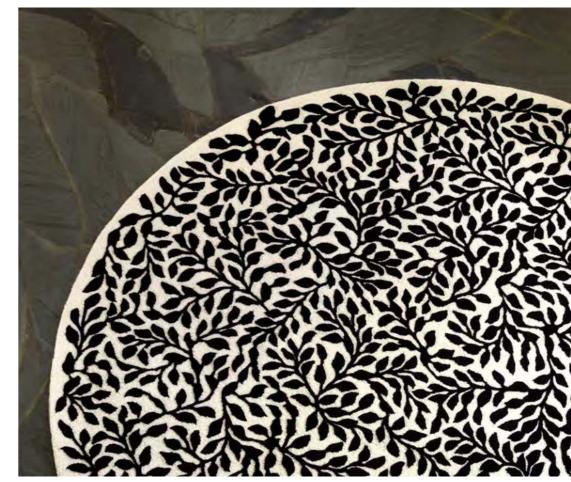

#### Feather Park Jais

Digitally Printed,100% Polyamide RUGČL0352 200 x 300cm 6'6 x 9'8"

Tempera - Multicolore Garance \*
Hand Tufted Pile, 78% Viscose, 22% Wool, Backing 100%
Cotton

DHRCL003/01 160 x 260cm 5'2 x 8'5" DHRCL004/01 200 x 300cm 6'6 x 9'8"