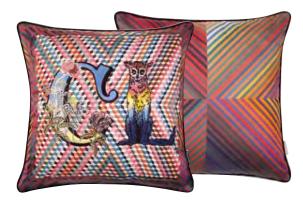

Le Curieux - Argile
60 x 30cm 24 x 12" CCCL0515
Printed onto cotton with
embroidered highlights.

Botanic Rainbow Multicolore
50 x 50cm 20 x 20" CCCL0600
Printed onto cotton sateen.

Nature Games - Multicolore 60 x 30cm 24 x 12" CCCL0609 Printed and embroidered on cotton sateen.