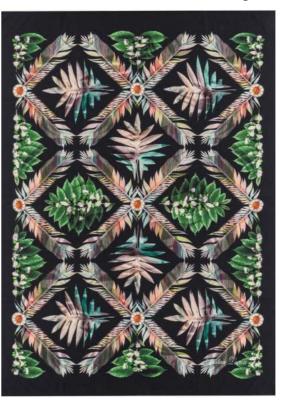

# Christian Lacroix

MAISON

**CUSHIONS** 

Feather Park - Jais
50 x 50cm 20 x 20"
CCCL0620

Graphic leaf and palm forms in delicate shades are the feature of this cushion. Digitally printed onto velvet, reversing to cotton sateen, this cushion is finished with turquoise velvet piping.

#### Feather Park - Jais 130 x 180cm 51 x 71" BLCL5007

Graphic leaf and palm forms in delicate shades are the feature of this dramatic dark throw. Digitally printed onto luxurious merino wool and finished with a hemmed edge.