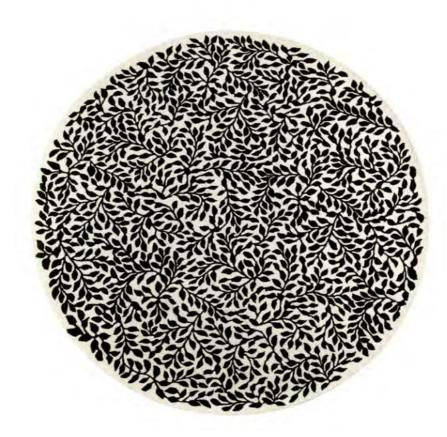

#### Feather Park Jais

Digitally Printed,100% Polyamide RUGČL0352 200 x 300cm 6'6 x 9'8"

Tempera - Multicolore Garance \*
Hand Tufted Pile, 78% Viscose, 22% Wool, Backing 100%
Cotton

DHRCL003/01 160 x 260cm 5'2 x 8'5" DHRCL004/01 200 x 300cm 6'6 x 9'8"