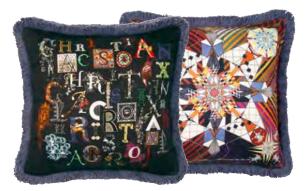

Do You Speak Lacroix? -Multicolore

40 x 40cm 16 x 16" CCCL0595 Fringed cushion, printed with embroidered highlights.

Monogram me Lacroix! -Multicolore 40 x 40cm 16 x 16" CCCL0594

Embroidered highlights and printed onto cotton sateen.