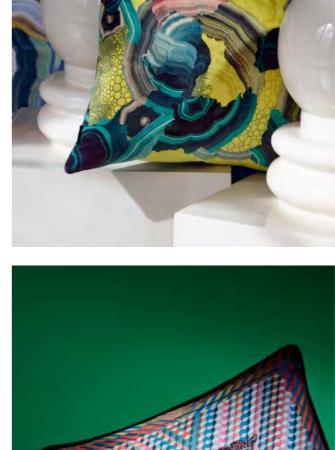

Do You Speak Lacroix? -Multicolore

40 x 40cm 16 x 16" CCCL0595 Fringed cushion, printed with embroidered highlights.

Monogram me Lacroix! -Multicolore 40 x 40cm 16 x 16" CCCL0594

Embroidered highlights and printed onto cotton sateen.