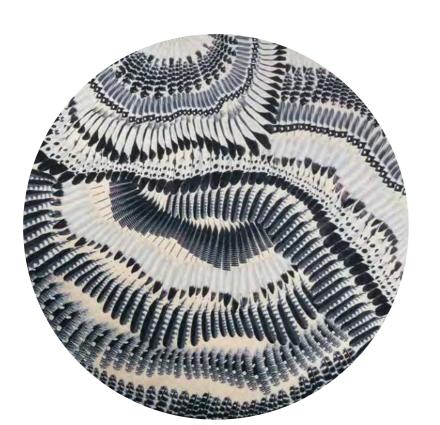

Digitally Printed, Pile 100% Polyamide, Backing 100% Felt RUGCL0351 250cm diameter 8'2"

Mascarade - Graphite \*
Hand Tufted Pile, 50% Wool, 50% Viscose, Backing 100% Cotton

RUGCL0341 160 x 260cm 5'2 x 8'5" RUGCL0342 200 x 300cm 6'6 x 9'8" RUGCL0343 250 x 350cm 8'2 x 11'5"