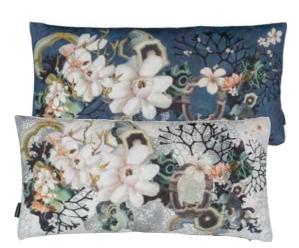

Algae Bloom - Pearl
60 x 30cm 24 x 12" CCCL0622
Flowers emerge from coral and agate in this stylish cushion. Digitally printed onto cotton sateen to complete your interior scheme.

Flower's Game - Bourgeon 60 x 45cm 24 x 18" CCCL0616