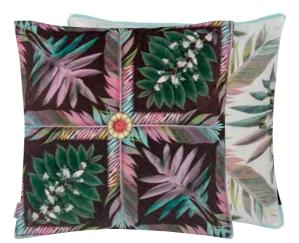

# Christian Lacroix

MAISON

**CUSHIONS** 

Feather Park - Jais
50 x 50cm 20 x 20"
CCCL0620

Graphic leaf and palm forms in delicate shades are the feature of this cushion. Digitally printed onto velvet, reversing to cotton sateen, this cushion is finished with turquoise velvet piping.