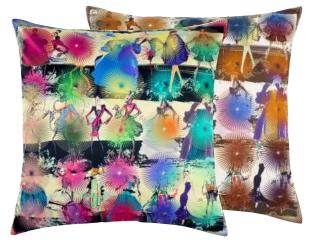

#### Circus - Multicolore 60 x 30cm 24 x 12" CCCL0618

Whimsical decoupage style characters adorn this cushion. Digitally printed onto luxurious cotton sateen, this cushion is embellished with embroidery.