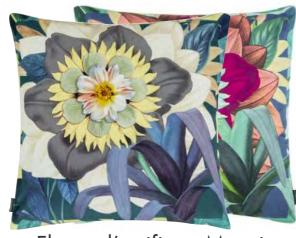

# Christian Lacroix

MAISON

**CUSHIONS** 

Feather Park - Jais
50 x 50cm 20 x 20"
CCCL0620

Graphic leaf and palm forms in delicate shades are the feature of this cushion. Digitally printed onto velvet, reversing to cotton sateen, this cushion is finished with turquoise velvet piping.