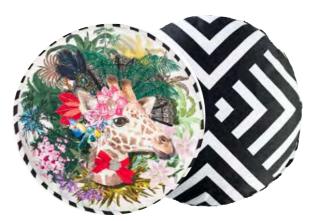

60 x 45cm 24 x 18"

CCCL0590

Embroidered onto a jacquard

patterned ground.

Dona Jirafa - Opiat 45cm diameter 18" CCCL0496 Printed onto cotton sateen.

Jungle King - Opiat 45cm diameter 18" CCCL0495 Printed onto sleek cotton.