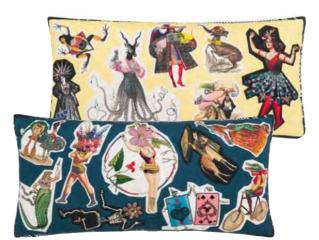

#### Circus - Multicolore 60 x 30cm 24 x 12" CCCL0618

Whimsical decoupage style characters adorn this cushion. Digitally printed onto luxurious cotton sateen, this cushion is embellished with embroidery.