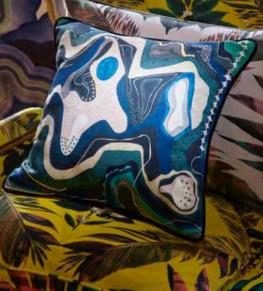

#### Precious - Iris 60 x 45cm 24 x 18" CCCL0623

Abstract swirls from coral and agate stone create this graphic cushion. Digitally printed onto luxurious velvet and reversing to a geometric pattern on cotton sateen.