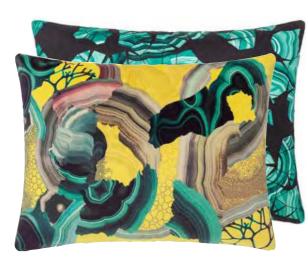

#### Precious - Iris 60 x 45cm 24 x 18" CCCL0623

Abstract swirls from coral and agate stone create this graphic cushion. Digitally printed onto luxurious velvet and reversing to a geometric pattern on cotton sateen.