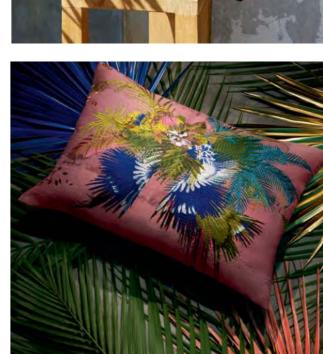

# Christian Lacroix

MAISON

**CUSHIONS** 

Feather Park - Jais
50 x 50cm 20 x 20"
CCCL0620

Graphic leaf and palm forms in delicate shades are the feature of this cushion. Digitally printed onto velvet, reversing to cotton sateen, this cushion is finished with turquoise velvet piping.

#### Feather Park - Jais 130 x 180cm 51 x 71" BLCL5007

Graphic leaf and palm forms in delicate shades are the feature of this dramatic dark throw. Digitally printed onto luxurious merino wool and finished with a hemmed edge.

#### Feather Park - Marais 130 x 180cm 51 x 71" BLCL5008

Graphic leaf and palm forms in delicate shades are the feature of this dramatic powder blue throw. Digitally printed onto luxurious merino wool and finished with a hemmed edge.