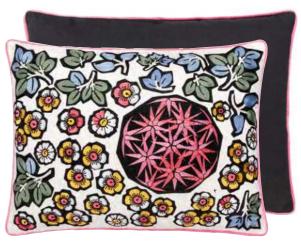

green velvet.

Garden Mix - Multicolore 60 x 45cm 24 x 18" CCCL0615 Embroidered flowers and leaves feature on cotton sateen, in this floral cushion. Reversing to black, this cushion is completed with fuchsia velvet piping.