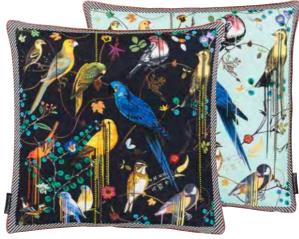

Birds Sinfonia - Crépuscule 50 x 50cm 20 x 20" CCCL0531 Printed onto cotton.

Flowerworks - Camélia
55 x 55cm 22 x 22" CCCL0612
Printed onto luxurious velvet with cotton sateen
on the reverse.

Oiseau Fleur - Bourgeon