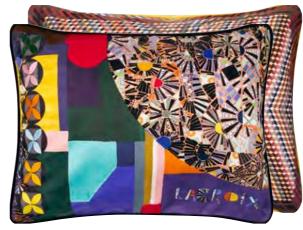

#### Precious - Iris 60 x 45cm 24 x 18" CCCL0623

Abstract swirls from coral and agate stone create this graphic cushion. Digitally printed onto luxurious velvet and reversing to a geometric pattern on cotton sateen.