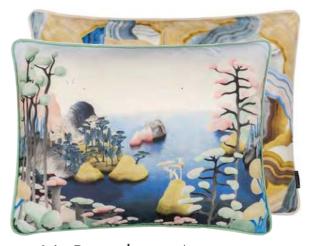

A chequerboard pattern forms the backdrop of this floral cushion. Digitally printed onto cotton sateen, this cushion is embroidered on the front and finished with black sateen piping.

It's Paradise - Agate
60 x 45cm 24 x 18" CCCL0621
This cushion depicts an imaginative island paradise scene. Digitally printed onto luxurious cotton sateen and finished with a unique double piping in jade and chalk velvet.