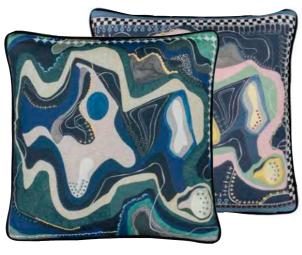

#### Precious - Iris 60 x 45cm 24 x 18" CCCL0623

Abstract swirls from coral and agate stone create this graphic cushion. Digitally printed onto luxurious velvet and reversing to a geometric pattern on cotton sateen.