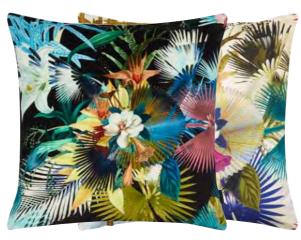

# Christian Lacroix

MAISON

**CUSHIONS** 

Feather Park - Jais
50 x 50cm 20 x 20"
CCCL0620

Graphic leaf and palm forms in delicate shades are the feature of this cushion. Digitally printed onto velvet, reversing to cotton sateen, this cushion is finished with turquoise velvet piping.

#### Feather Park - Jais 130 x 180cm 51 x 71" BLCL5007

Graphic leaf and palm forms in delicate shades are the feature of this dramatic dark throw. Digitally printed onto luxurious merino wool and finished with a hemmed edge.