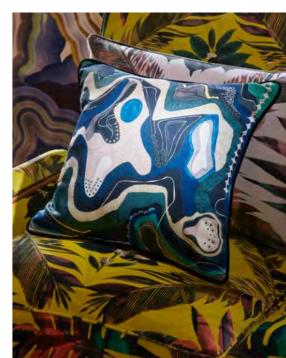

#### Precious - Iris 60 x 45cm 24 x 18" CCCL0623

Abstract swirls from coral and agate stone create this graphic cushion. Digitally printed onto luxurious velvet and reversing to a geometric pattern on cotton sateen.