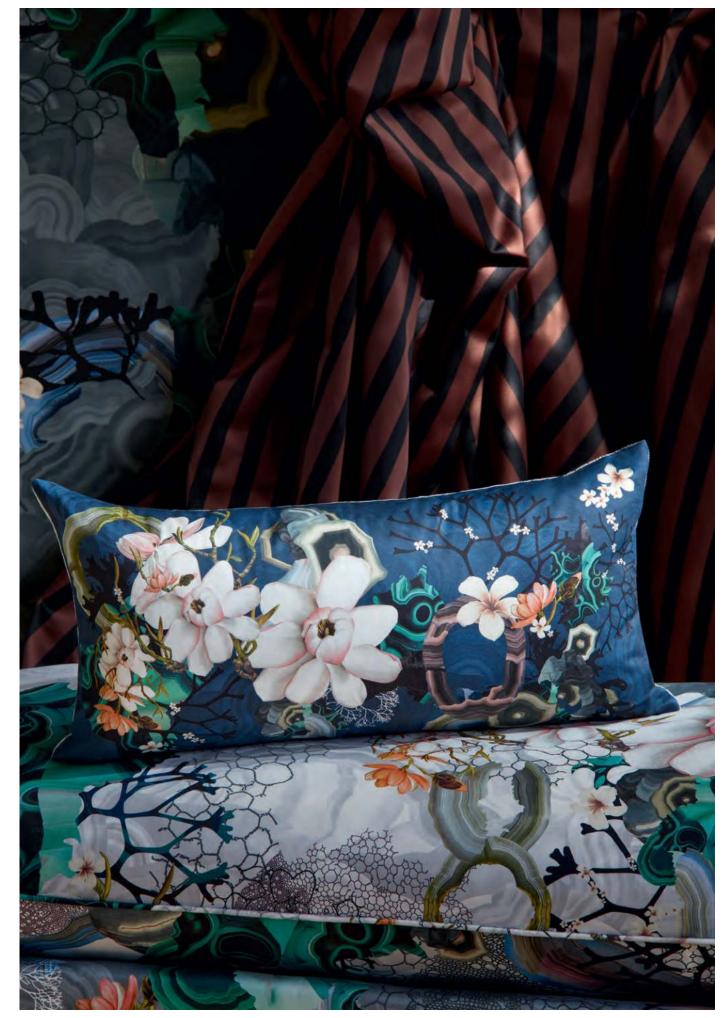

Algae Bloom - Pearl
60 x 30cm 24 x 12" CCCL0622
Flowers emerge from coral and agate in this stylish cushion. Digitally printed onto cotton sateen to complete your interior scheme.

Flower's Game - Bourgeon 60 x 45cm 24 x 18" CCCL0616

#### White Sands Sunset - Ruisseau 50 x 50cm 20 x 20" CCCL0619

A graphic, abstract pattern creates a stunning visual in this cushion. This design is digitally printed onto luxurious cotton sateen.

Jardin des Hespérides - Multicolore