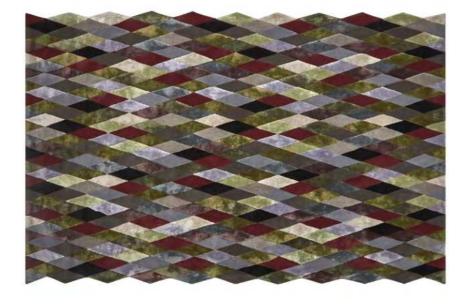

#### Pietra Dura - Multicolore \*

Hand Tufted Pile, 50% Wool, 50% Viscose, Backing 100%

RUGCL0344 160 x 260cm 5'2 x 8'5" RUGCL0345 200 x 300cm 6'6 x 9'8" RUGCL0346 250 x 350cm 8'2 x 11'5"