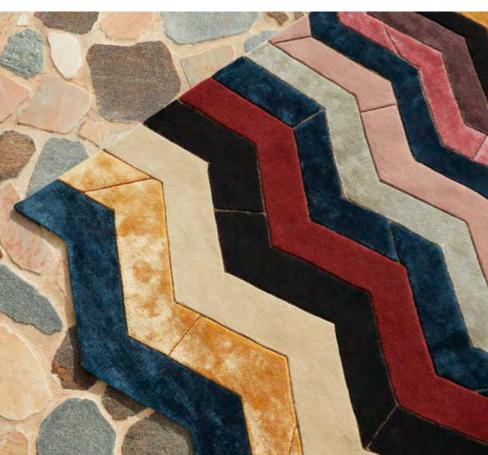

### Geisha - Prisme

Hand Tufted Pile, 50% Wool, 50% Viscose, Backing 100% Cotton

RUGCL0335 160 x 260cm 5'2 x 8'5" RUGCL0336 200 x 300cm 6'6 x 9'8" RUGCL0337 250 x 350cm 8'2 x 11'5"

Prête-Moi ta Plume! - Jais