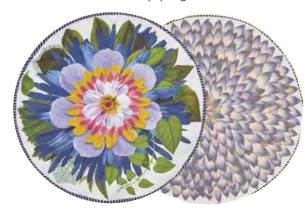

#### Feather Park Jais

Digitally Printed,100% Polyamide RUGČL0352 200 x 300cm 6'6 x 9'8"

Tempera - Multicolore Garance \*
Hand Tufted Pile, 78% Viscose, 22% Wool, Backing 100%
Cotton

DHRCL003/01 160 x 260cm 5'2 x 8'5" DHRCL004/01 200 x 300cm 6'6 x 9'8"