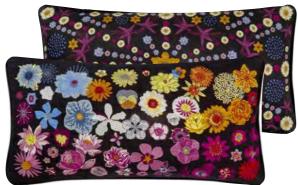

Flowers Galaxy - Multicolore 50 x 50cm 20 x 20" CCCL0593

Printed onto luxurious velvet with a cotton sateen reverse.