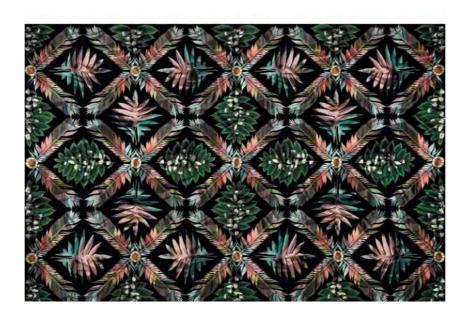

#### Feather Park Jais

Digitally Printed,100% Polyamide RUGČL0352 200 x 300cm 6'6 x 9'8"

Tempera - Multicolore Garance \*
Hand Tufted Pile, 78% Viscose, 22% Wool, Backing 100%
Cotton

DHRCL003/01 160 x 260cm 5'2 x 8'5" DHRCL004/01 200 x 300cm 6'6 x 9'8"