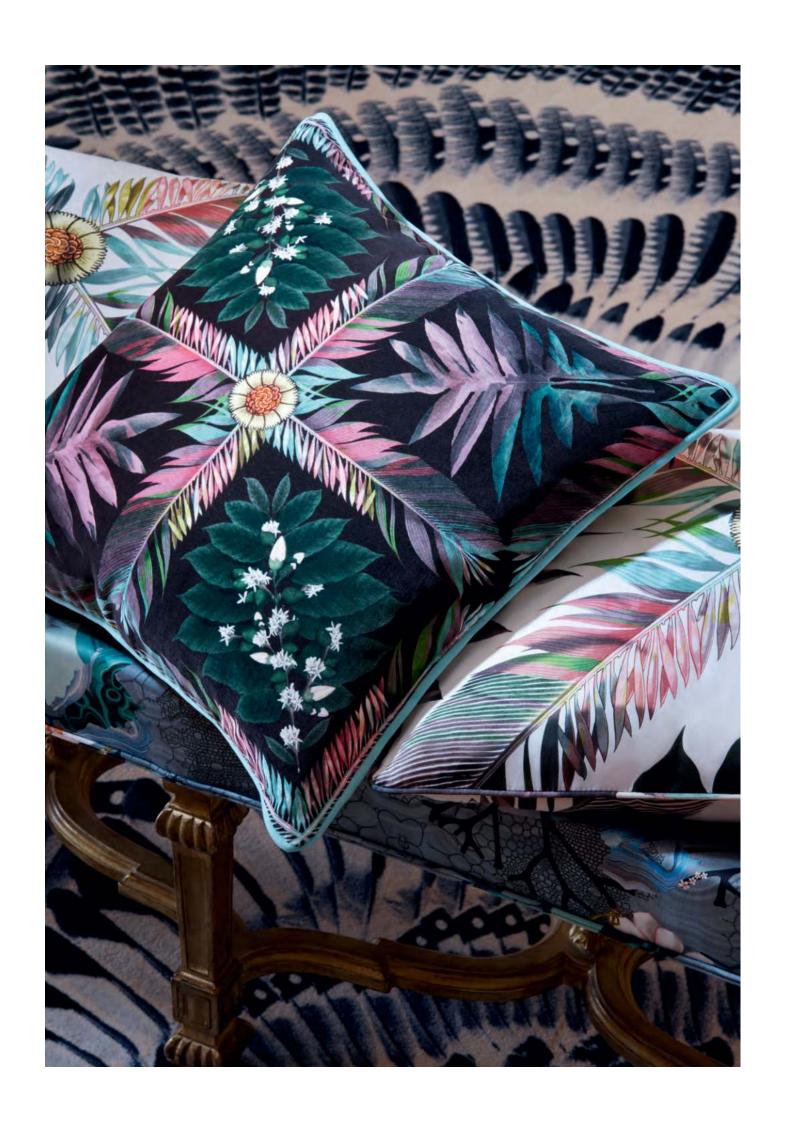

# Christian Lacroix

MAISON

**CUSHIONS** 

Feather Park - Jais
50 x 50cm 20 x 20"
CCCL0620

Graphic leaf and palm forms in delicate shades are the feature of this cushion. Digitally printed onto velvet, reversing to cotton sateen, this cushion is finished with turquoise velvet piping.