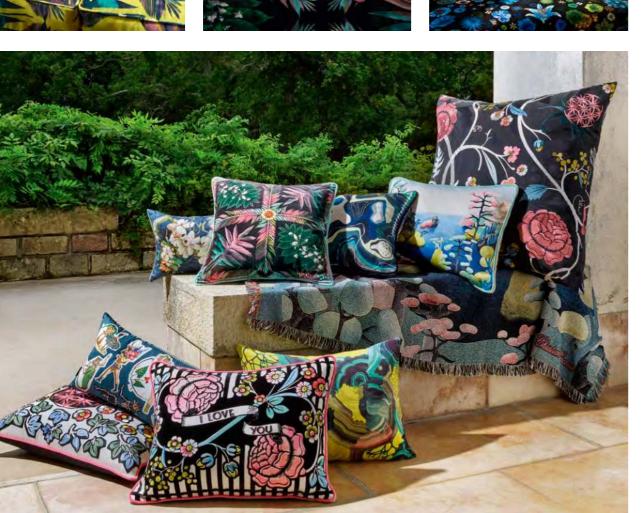

MAISON

The Christian Lacroix approach to design is to tell unique and memorable stories, and have you partake in the adventure. Their extravagance and spirit are matched only by their determination to fulfil a unique vision for your home. The range of accessories developed by Christian Lacroix Maison promise incomparable designs with the finest of finishing. Eclectic and eccentric cushions, throws and rugs await your discovery. A selection of our rugs are now available to order in bespoke sizes.

# Christian Lacroix

MAISON

**CUSHIONS** 

Feather Park - Jais
50 x 50cm 20 x 20"
CCCL0620

Graphic leaf and palm forms in delicate shades are the feature of this cushion. Digitally printed onto velvet, reversing to cotton sateen, this cushion is finished with turquoise velvet piping.

In Love - Multicolore
60 x 45cm 24 x 18" CCCL0617
This vintage inspired design is enhanced with a black flock print. Reversing to a floral, printed onto cotton sateen and finished with double piping in pink and

green velvet.

Garden Mix - Multicolore 60 x 45cm 24 x 18" CCCL0615 Embroidered flowers and leaves feature on cotton sateen, in this floral cushion. Reversing to black, this cushion is completed with fuchsia velvet piping.

A chequerboard pattern forms the backdrop of this floral cushion. Digitally printed onto cotton sateen, this cushion is embroidered on the front and finished with black sateen piping.

It's Paradise - Agate
60 x 45cm 24 x 18" CCCL0621
This cushion depicts an imaginative island paradise scene. Digitally printed onto luxurious cotton sateen and finished with a unique double piping in jade and chalk velvet.

Do You Speak Lacroix? -Multicolore

40 x 40cm 16 x 16" CCCL0595 Fringed cushion, printed with embroidered highlights.

Monogram me Lacroix! -Multicolore 40 x 40cm 16 x 16" CCCL0594

Embroidered highlights and printed onto cotton sateen.