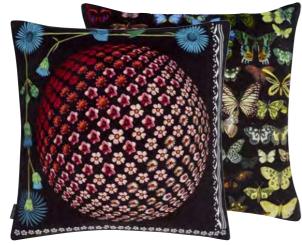

Lacroix Parade - Jais 55 x 55cm 22 x 22" CCCL0602 Printed on sultan silk with a cotton sateen reverse.

Mosaïc Freak - Multicolore 60 x 45cm 24 x 18" CCCL0596

Printed onto cotton sateen.

MAISON

**CUSHIONS** 