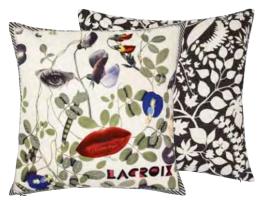

Do You Speak Lacroix? -Multicolore

40 x 40cm 16 x 16" CCCL0595 Fringed cushion, printed with embroidered highlights.

Monogram me Lacroix! -Multicolore 40 x 40cm 16 x 16" CCCL0594

Embroidered highlights and printed onto cotton sateen.