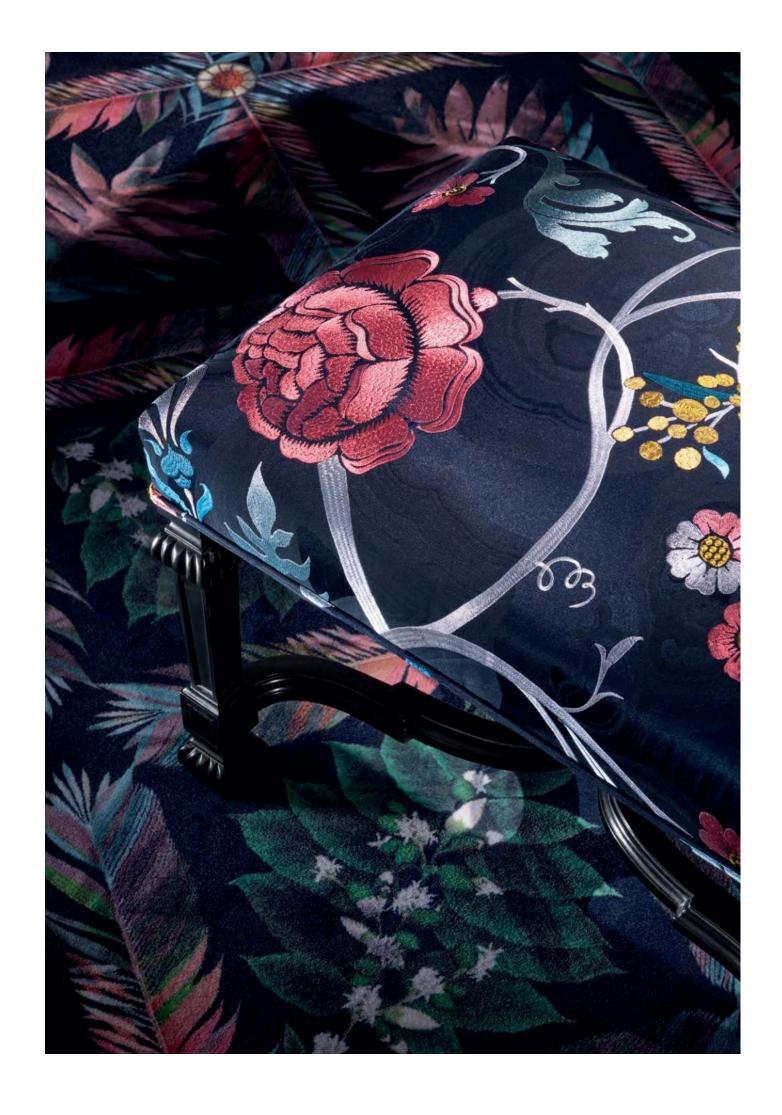

# Christian Lacroix

MAISON

**CUSHIONS** 

Feather Park - Jais
50 x 50cm 20 x 20"
CCCL0620

Graphic leaf and palm forms in delicate shades are the feature of this cushion. Digitally printed onto velvet, reversing to cotton sateen, this cushion is finished with turquoise velvet piping.