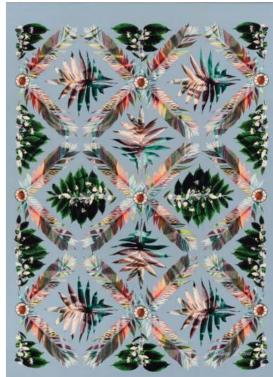

#### Feather Park - Marais 130 x 180cm 51 x 71" BLCL5008

Graphic leaf and palm forms in delicate shades are the feature of this dramatic powder blue throw. Digitally printed onto luxurious merino wool and finished with a hemmed edge.