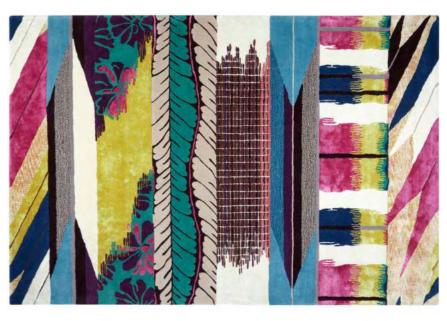

### Geisha - Prisme

Hand Tufted Pile, 50% Wool, 50% Viscose, Backing 100% Cotton

RUGCL0335 160 x 260cm 5'2 x 8'5" RUGCL0336 200 x 300cm 6'6 x 9'8" RUGCL0337 250 x 350cm 8'2 x 11'5"

Prête-Moi ta Plume! - Jais