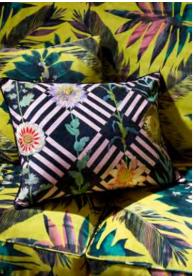

A chequerboard pattern forms the backdrop of this floral cushion. Digitally printed onto cotton sateen, this cushion is embroidered on the front and finished with black sateen piping.

It's Paradise - Agate
60 x 45cm 24 x 18" CCCL0621
This cushion depicts an imaginative island paradise scene. Digitally printed onto luxurious cotton sateen and finished with a unique double piping in jade and chalk velvet.