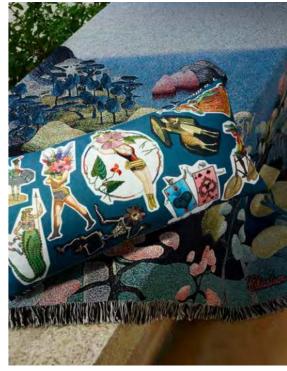

#### Circus - Multicolore 60 x 30cm 24 x 12" CCCL0618

Whimsical decoupage style characters adorn this cushion. Digitally printed onto luxurious cotton sateen, this cushion is embellished with embroidery.