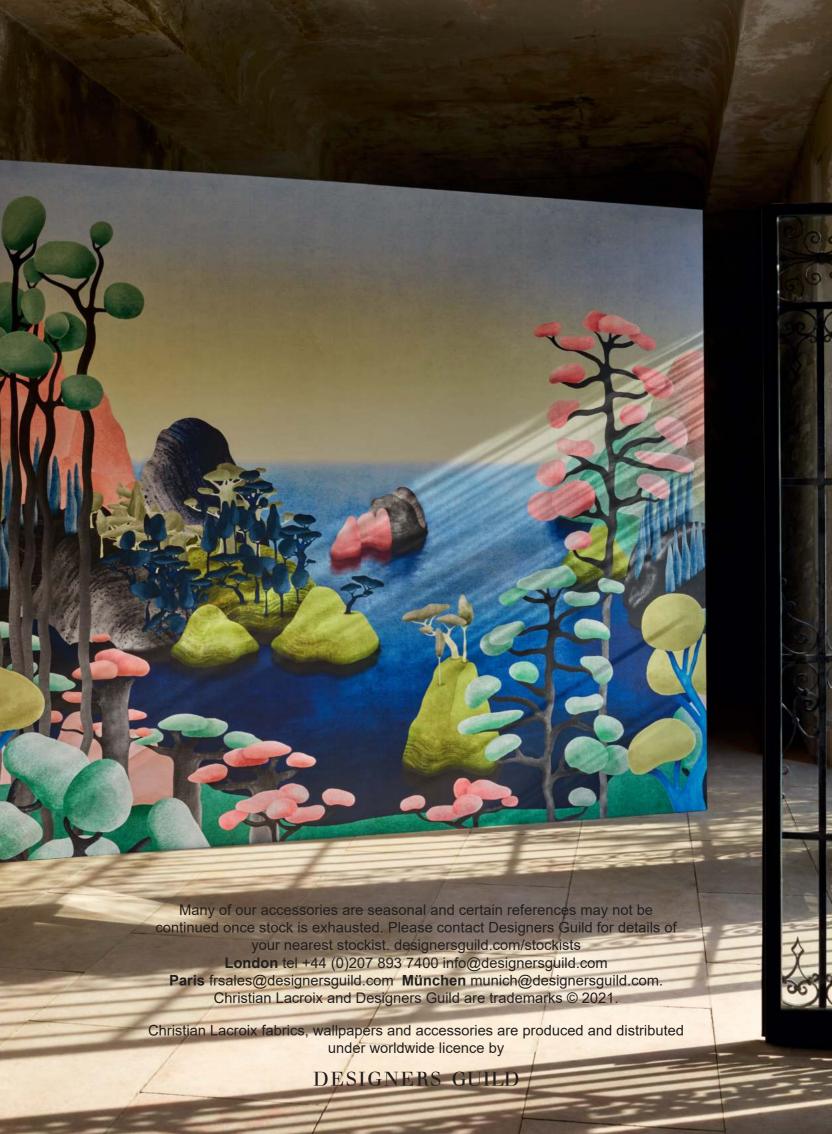

A chequerboard pattern forms the backdrop of this floral cushion. Digitally printed onto cotton sateen, this cushion is embroidered on the front and finished with black sateen piping.

It's Paradise - Agate
60 x 45cm 24 x 18" CCCL0621
This cushion depicts an imaginative island paradise scene. Digitally printed onto luxurious cotton sateen and finished with a unique double piping in jade and chalk velvet.

#### It's Paradise - Agat 137x183cm 51 x 71" BLCL5009

This jacquard woven throw depicts an imaginative island paradise scene. This new quality is woven with cotton and finished with a fringed edge on all sides.