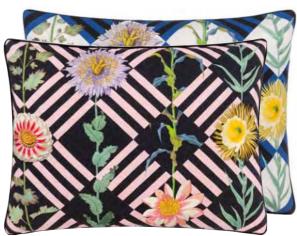

A chequerboard pattern forms the backdrop of this floral cushion. Digitally printed onto cotton sateen, this cushion is embroidered on the front and finished with black sateen piping.

It's Paradise - Agate
60 x 45cm 24 x 18" CCCL0621
This cushion depicts an imaginative island paradise scene. Digitally printed onto luxurious cotton sateen and finished with a unique double piping in jade and chalk velvet.