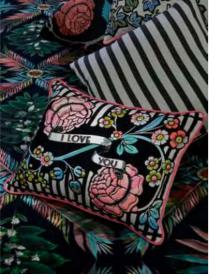

In Love - Multicolore
60 x 45cm 24 x 18" CCCL0617
This vintage inspired design is enhanced with a black flock print. Reversing to a floral, printed onto cotton sateen and finished with double piping in pink and

green velvet.

Garden Mix - Multicolore 60 x 45cm 24 x 18" CCCL0615 Embroidered flowers and leaves feature on cotton sateen, in this floral cushion. Reversing to black, this cushion is completed with fuchsia velvet piping.