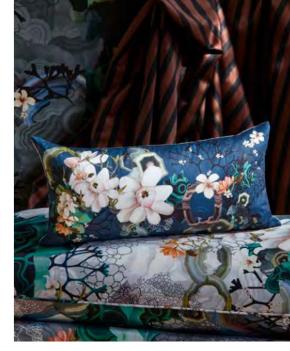

Birds Sinfonia - Crépuscule 50 x 50cm 20 x 20" CCCL0531 Printed onto cotton.

Flowerworks - Camélia
55 x 55cm 22 x 22" CCCL0612
Printed onto luxurious velvet with cotton sateen
on the reverse.

Oiseau Fleur - Bourgeon