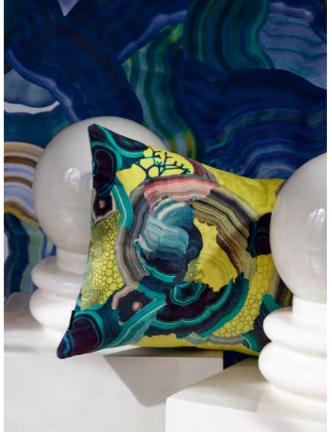

#### Precious - Iris 60 x 45cm 24 x 18" CCCL0623

Abstract swirls from coral and agate stone create this graphic cushion. Digitally printed onto luxurious velvet and reversing to a geometric pattern on cotton sateen.