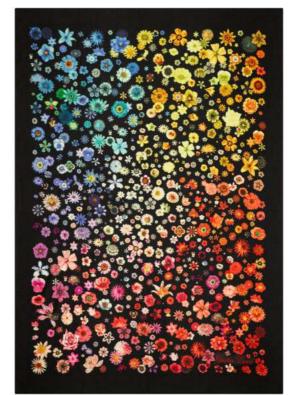

#### Feather Park Jais

Digitally Printed,100% Polyamide RUGČL0352 200 x 300cm 6'6 x 9'8"

Tempera - Multicolore Garance \*
Hand Tufted Pile, 78% Viscose, 22% Wool, Backing 100%
Cotton

DHRCL003/01 160 x 260cm 5'2 x 8'5" DHRCL004/01 200 x 300cm 6'6 x 9'8"