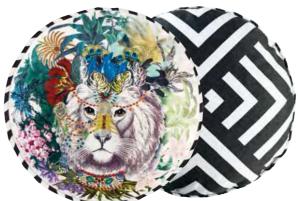

60 x 45cm 24 x 18"

CCCL0590

Embroidered onto a jacquard

patterned ground.

Dona Jirafa - Opiat 45cm diameter 18" CCCL0496 Printed onto cotton sateen.

Jungle King - Opiat 45cm diameter 18" CCCL0495 Printed onto sleek cotton.